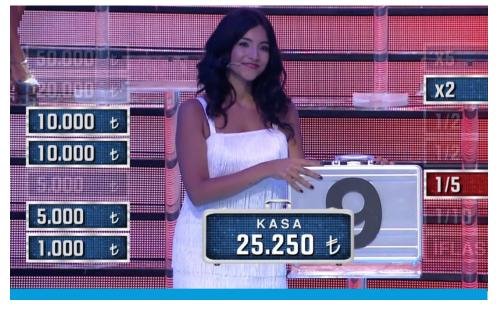

LET THE MONEY TREE IN...

The contestant starts the game with 5000 liras in his bank. The 14 bags include money prizes, boosters, dividers and one of them has the bankrupcy hidden inside.

The contestant opens each bag as "In" and "Out". Each selection of bag he chooses is added to his bank.

The bag he chooses to leave out is sent away.

The goal of the contestant is to include the big cash prizes and boosters and exclude the dividers and the bankrupcy.

The game ends as the contestant selects the bankrupcy bag – he will have to leave the game without any prize.

There is no quitting. The contestant wins the prize equivalent to the sum after the last bag is opened.

In and Out... The easiest and most fun game to earn money!