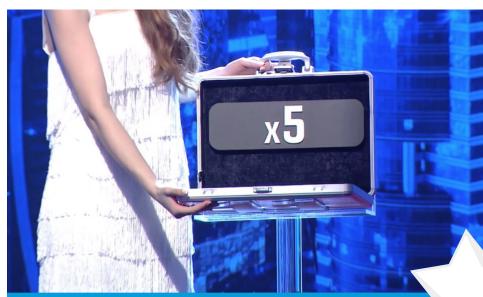

LET THE MONEY TREE IN...

The contestant starts the game with 5000 liras in his bank. The 14 bags include money prizes, boosters, dividers and one of them has the bankrupcy hidden inside.

The contestant opens each bag as "In" and "Out". Each selection of bag he chooses is added to his bank.

The bag he chooses to leave out is sent away.

The goal of the contestant is to include the big cash prizes and boosters and exclude the dividers and the bankrupcy.

The game ends as the contestant selects the bankrupcy bag – he will have to leave the game without any prize.