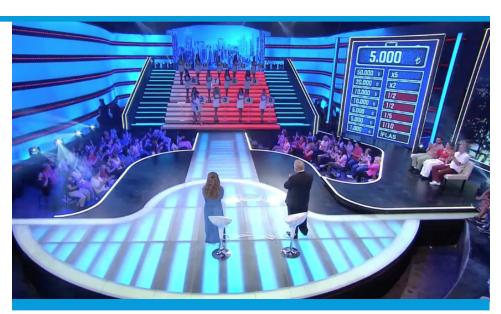

#### IN AND OUT

You may increase or divide your money or you can bankrupt, at any moment!

In and Out begins, the show where the excitement never ends!

The rules are simple. The contestant is given a choice of 14 selections, including prizes and a penalty tree.

LET THE MONEY TREE IN...

The contestant starts the game with 5000 liras in his bank. The 14 bags include money prizes, boosters, dividers and one of them has the bankrupcy hidden inside.

The contestant opens each bag as "In" and "Out". Each selection of bag he chooses is added to his bank.

The bag he chooses to leave out is sent away.

The goal of the contestant is to include the big cash prizes and boosters and exclude the dividers and the bankrupcy.

The game ends as the contestant selects the bankrupcy bag – he will have to leave the game without any prize.