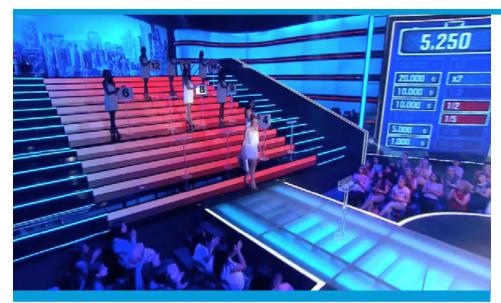

LET THE MONEY TREE IN...

The contestant starts the game with 5000 liras in his bank. The 14 bags include money prizes, boosters, dividers and one of them has the bankrupcy hidden inside.

The contestant opens each bag as "In" and "Out". Each selection of bag he chooses is added to his bank.

The bag he chooses to leave out is sent away.

The goal of the contestant is to include the big cash prizes and boosters and exclude the dividers and the bankrupcy.

The game ends as the contestant selects the bankrupcy bag – he will have to leave the game without any prize.

There is no quitting. The contestant wins the prize equivalent to the sum after the last bag is opened.

In and Out... The easiest and most fun game to earn money!